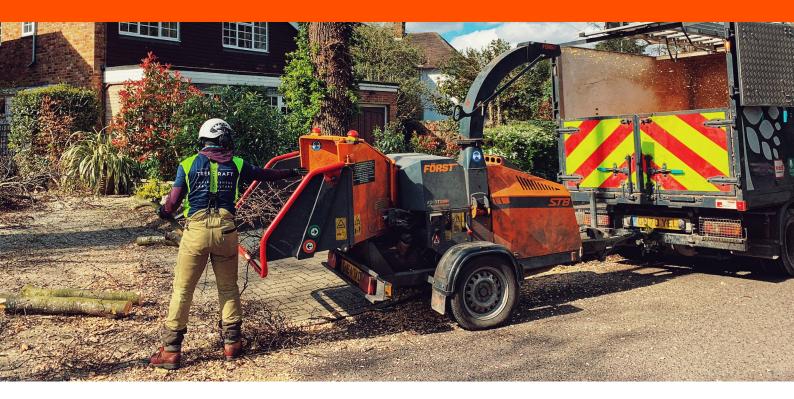

After launching the business using another brand of woodchipper, they became increasingly frustrated at both the performance but also the reliability of their machines. Following a trial of an ST8, Tree Craft made the switch to Först and now operate that machine alongside two sub 750kg ST6P chippers, and have another ST8 on order.

Tree Craft's owner, Russell Coombs, was impressed by the build quality and performance during the ST8 trial. It was the  $8" \times 10"$  feed capacity, however, that really got his attention:

"It just ate everything we put into it without missing a beat – knuckles and all. The speed and throughput were far better than what we'd had before. The guys were really impressed so we put an order in."

Tree Craft now has a team of 12 and sends three to four teams out a day across the South East. With an even split between residential and commercial jobs, the company has been fortunate enough to remain busy during the pandemic. With the workload they have, Tree Craft can't afford downtime so the reliability of his Först machines is crucial to Russell and is something he praises them for. He is realistic about the fact that, as with any machine, sometimes they will need a fix: