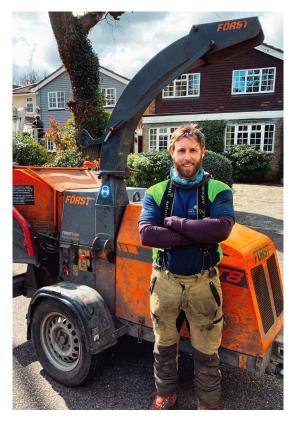

Tree Craft's owner, Russell Coombs, was impressed by the build quality and performance during the ST8 trial. It was the  $8" \times 10"$  feed capacity, however, that really got his attention:

"It just ate everything we put into it without missing a beat – knuckles and all. The speed and throughput were far better than what we'd had before. The guys were really impressed so we put an order in."

# TREE CRAFT LTD

With the performance and reliability of his Först machines, Russell is happy with his decision to switch to the brand and so are his team:

"Put it this way, if we had another brand of chipper in the yard, there would be scramble for the Först machines and it would be left for whoever arrived late!"